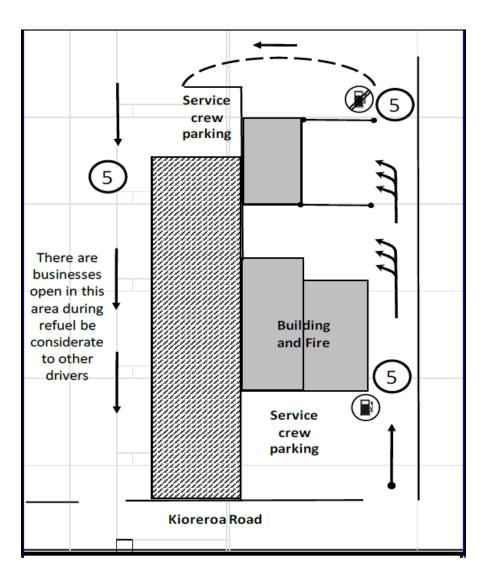

# **6.1.5 DISTRIBUTION DURING THE RALLY:**

Refuel Area (RA) will be established as follows -

- "Gull" Petrol Station Whangarei 130 Tauroa Street, Raumanga GPS Coordinates: -35.72885237207932, 174.33851506842106
- Building and Fire Services 30 Kioreroa Road Whangarei
   GPS Coordinates: -35.74090633683169, 174.33233559958322

Plus, Remote Refuel Area (RA) -

- Leg 1 Hikurangi
- Leg 2 Waiotira

**Note:** All Competitors will need to make their own supply arrangements.