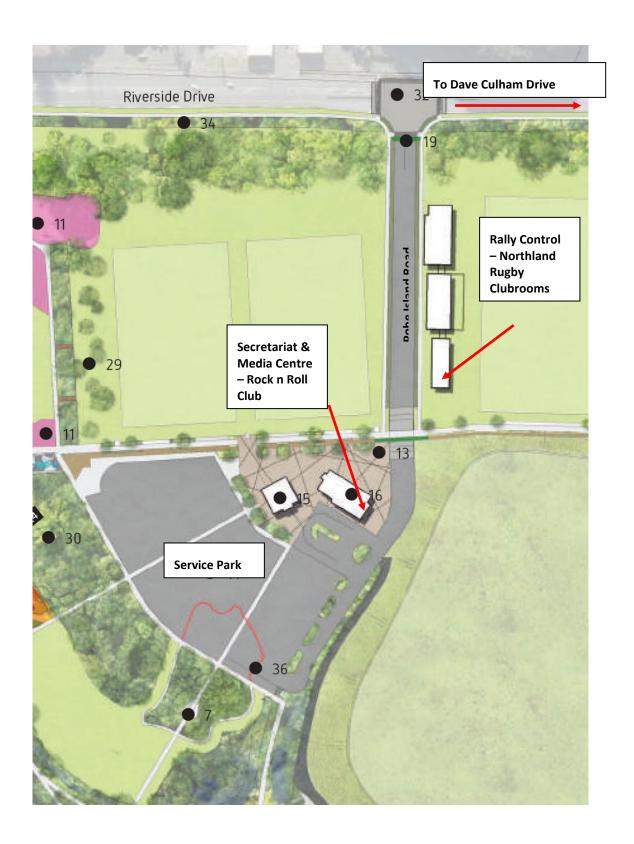

# 1.6 RALLY HQ

**Physical Address:** Rock n Roll Club, Pohe Island Drive, Whangārei

Telephone: +64-9-276 0882 Email: info@rallynz.org.nz

Website: www.rallyWhangarei.co.nz

Secretariat Opening Hours: Wednesday 6th November 0900-1800 hrs

#### 1.7 MEDIA CONTACT DETAILS

Media Contact: Lance Hastie 021 329 909

Email: info@rallynz.org.nz

Media Centre: Rock n Roll Club, Pohe Island Drive, Whangārei

Telephone: +64-9-276-0882