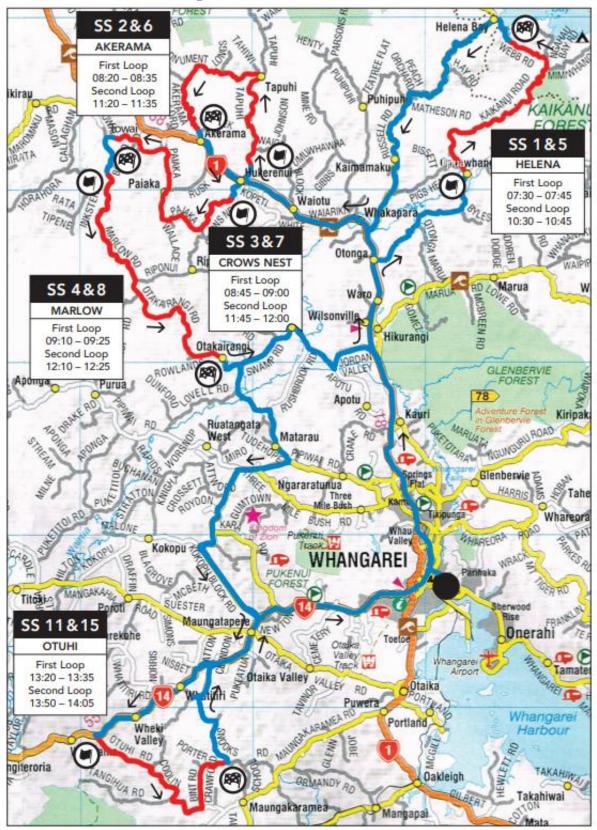

Date: Friday 8 November Stage Length: 1.13km
Time: 1300-1500 hrs Distance to Service Park: 0.00km

Location: Pohe Island, Whangārei

Plus, Remote Refuel Area (RA) -

- Leg 1 Hikurangi
- Leg 2 Waiotira

**Note:** All Competitors will need to make their own supply arrangements.

# **6.1.5 DISTRIBUTION DURING THE RALLY:**

Refuel Area (RA) will be established as follows -

- "Gull" Petrol Station Whangarei 130 Tauroa Street, Raumanga GPS Coordinates: -35.72885237207932, 174.33851506842106
- Building and Fire Services 30 Kioreroa Road Whangarei
   GPS Coordinates: -35.74090633683169, 174.33233559958322