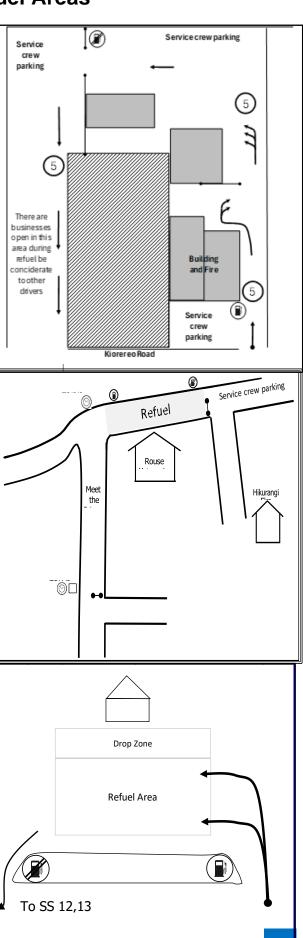

# **6.1.5 DISTRIBUTION DURING THE RALLY:**

Refuel Area (RA) will be established as follows -

- "Gull" Petrol Station Whangarei 130 Tauroa Street, Raumanga GPS Coordinates: -35.72885237207932, 174.33851506842106
- Building and Fire Services 30 Kioreroa Road Whangarei
   GPS Coordinates: -35.74090633683169, 174.33233559958322

Plus, Remote Refuel Area (RA) -

- Leg 1 Hikurangi
- Leg 2 Waiotira

**Note:** All Competitors will need to make their own supply arrangements.