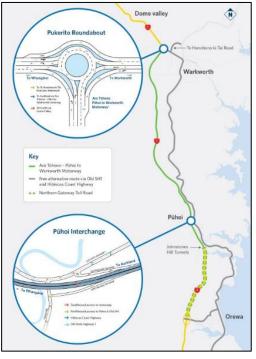

# 20.14 TRAVELLING FROM AUCKLAND TO WHANGĀREI

Travelling from Auckland to Whangārei (north of Orewa) the main highway is the Northern Gateway Toll Road (there is an alternative free route)

#### **20.14.1 LOCATION**

The Northern Gateway Toll Road extends north from the North Shore to connect with the existing State Highway 1 route just west of Warkworth.

#### 20.14.2 TOLL TARIFF

You are charged a toll each time you use the Northern Gateway Toll Road. The toll depends on the type of vehicle and is GST inclusive. The toll for using the Northern Gateway Toll Road is:

#### 20.14.4 THE FREE ROUTE

Motorists can choose whether to pay and use the toll road or take the free route along the Hibiscus Coast Highway (SH17) or State Highway 16. For more information, please visit <a href="www.tollroad.govt.nz">www.tollroad.govt.nz</a>