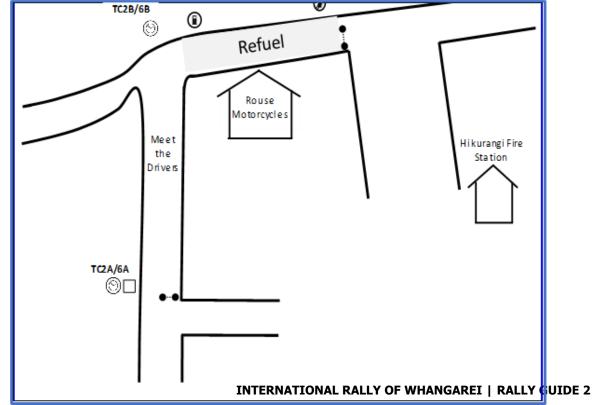

# **6.1.5 DISTRIBUTION DURING THE RALLY:**

Refuel Area (RA) will be established as follows -

- "Gull" Petrol Station Whangarei 130 Tauroa Street, Raumanga GPS Coordinates: -35.72885237207932, 174.33851506842106
- Building and Fire Services 30 Kioreroa Road Whangarei
   GPS Coordinates: -35.74090633683169, 174.33233559958322

Plus, Remote Refuel Area (RA) -

- Leg 1 Hikurangi
- Leg 2 Waiotira

**Note:** All Competitors will need to make their own supply arrangements.