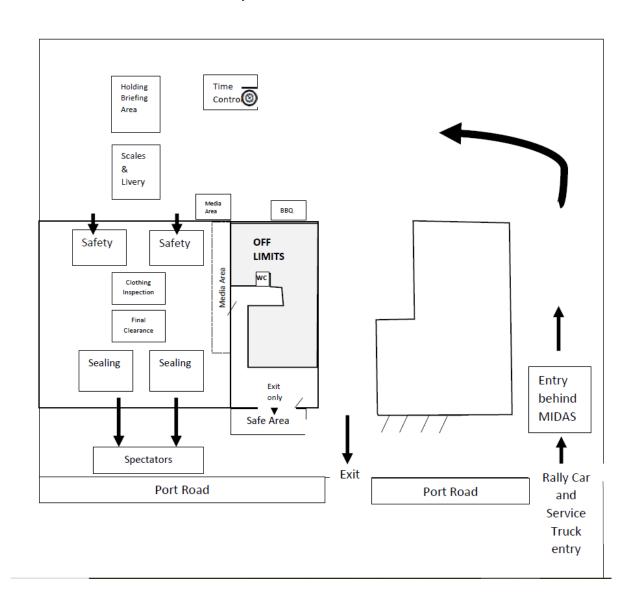

#### 11.1 PRE-EVENT SCRUTINEERING

NZRC / APRC Competitors

Date: Thursday 7 November

Time: 1730 – 1930 hrs

Location: VTNZ, 119 Port Road, Whangārei

**National Rally Competitors** 

Date: Friday 8 November
Time: 0900 – 1200 hrs

Location: VTNZ, 119 Port Road, Whangārei

On Event Scrutineering, Competitors who wish to be allocated a scrutineering time in conjunction with another competitor or at a certain time period must advise the secretariat by Friday 25 October 1700hrs.

#### 11.2 FINAL SCRUTINEERING

Date: Sunday 10 November

Time: Immediately after arrival at the finish

Location: Autocare, 116 Lower Dent Street, Whangārei