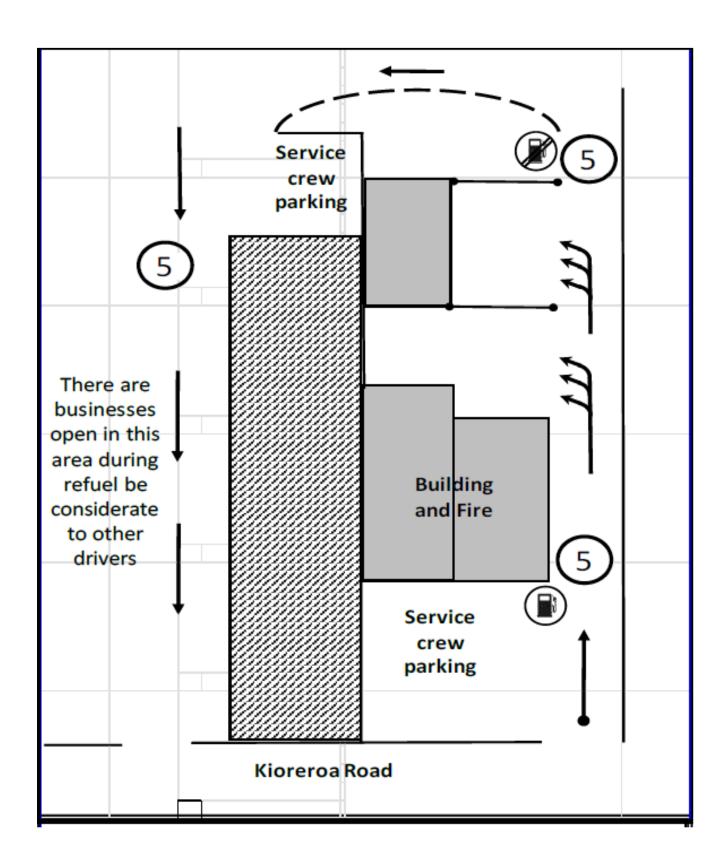

# **6.1.5 DISTRIBUTION DURING THE RALLY:**

Refuel Area (RA) will be established as follows -

- "Gull" Petrol Station Whangarei 130 Tauroa Street, Raumanga GPS Coordinates: -35.72885237207932, 174.33851506842106
- Building and Fire Services 30 Kioreroa Road Whangarei
   GPS Coordinates: -35.74090633683169, 174.33233559958322