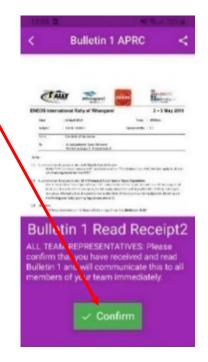

#### Click the notification and confirm you have received the document.

• You will receive a notification from Sportity once a Bulletin is published (you will in fact receive two – one being the generic notification for all users, and the other being a specific notification for teams to acknowledge receipt of the bulletin).

- Click the notification stating that confirmation is required, and this will take you to the Bulletin.
- At the bottom of your screen, you will see a note requesting that you CONFIRM that you have received and read the document.
- Click the green button that says CONFIRM.

It will then show that you have confirmed receipt of the document.

- You are then able to view the document in two places: Under the private documents listed under your Team Name, AND under the usual place i.e. under Bulletins.
- Note: If you do not click the 'confirmation required' notification, and manually enter the app, you
  will need to click on your team's name, which will expand the outstanding documents for you to
  acknowledge, with the purple exclamation mark. Then you can follow the step above to click the
  green confirm button to acknowledge receipt of the document.