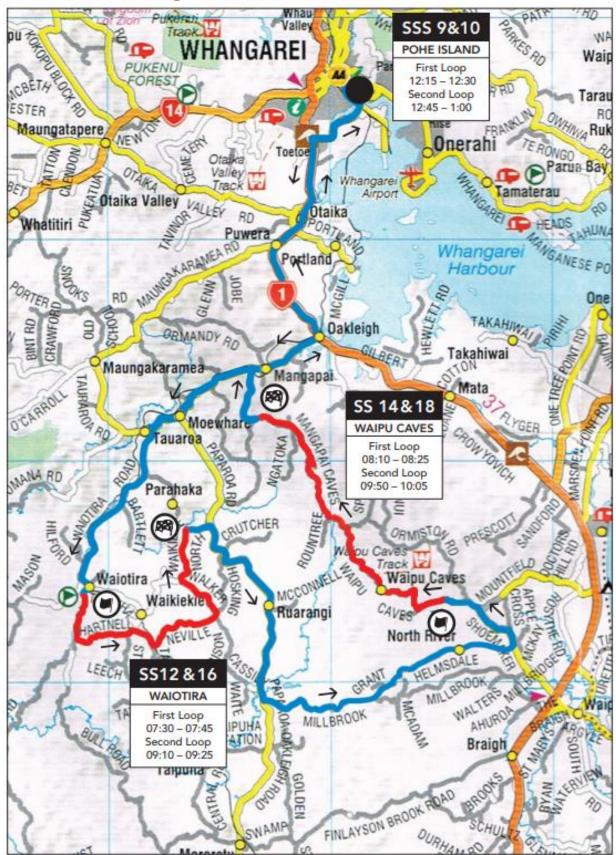

# **6.1.5 DISTRIBUTION DURING THE RALLY:**

Refuel Area (RA) will be established as follows -

- "Gull" Petrol Station Whangarei 130 Tauroa Street, Raumanga GPS Coordinates: -35.72885237207932, 174.33851506842106
- Building and Fire Services 30 Kioreroa Road Whangarei
   GPS Coordinates: -35.74090633683169, 174.33233559958322

Plus, Remote Refuel Area (RA) -

- Leg 1 Hikurangi
- Leg 2 Waiotira

**Note:** All Competitors will need to make their own supply arrangements.