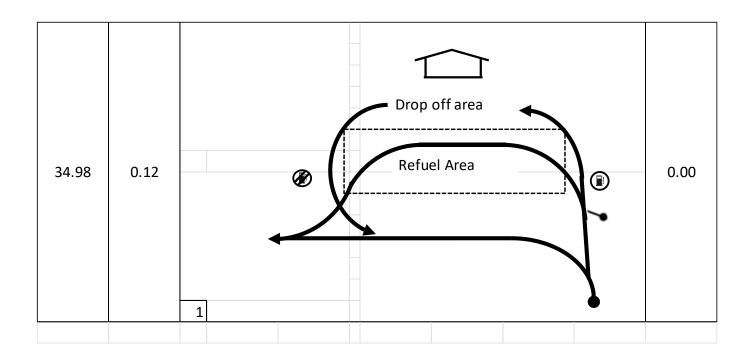

Date: Friday 8 November Stage Length: 1.13km
Time: 1300-1500 hrs Distance to Service Park: 0.00km

Location: Pohe Island, Whangārei