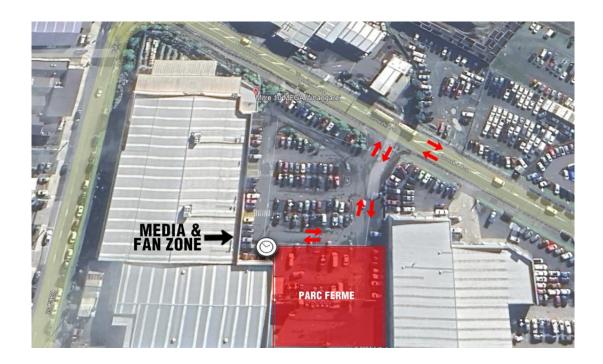

Invited guests enjoy the opportunity to sit in the co-driver seat for a high-speed blast around the Pohe Island shakedown stage.

| Friday 8 November   | Driver Signing, Ceremonial Start (Cameron Street<br>Whangarei)                                                                                                 | 1645 -1800hrs                                          |  |  |  |
|---------------------|----------------------------------------------------------------------------------------------------------------------------------------------------------------|--------------------------------------------------------|--|--|--|
| Friday 8 November   | Autograph Signing Session Schedule                                                                                                                             | 1645 -1730hrs                                          |  |  |  |
|                     | APRC & NZRC Drivers & Co-Drivers Competitors - please ensure you bring promotional posters and material to this session. Event posters will also be available. |                                                        |  |  |  |
| Saturday 9 November | NZRC Cat 5 Finish & Prizegiving's                                                                                                                              | Immediately after the final time control Mitre 10 Mega |  |  |  |
| Saturday 9 November | Post Parc Ferme Media Zone  All crews to stay for 15min after exiting the Parc Ferme for media and spectator activation by Mitre10                             | Immediately after the final time control Mitre 10 Mega |  |  |  |
| Sunday 10 November  | Finish Ceremony                                                                                                                                                | Service Park 1530hrs                                   |  |  |  |