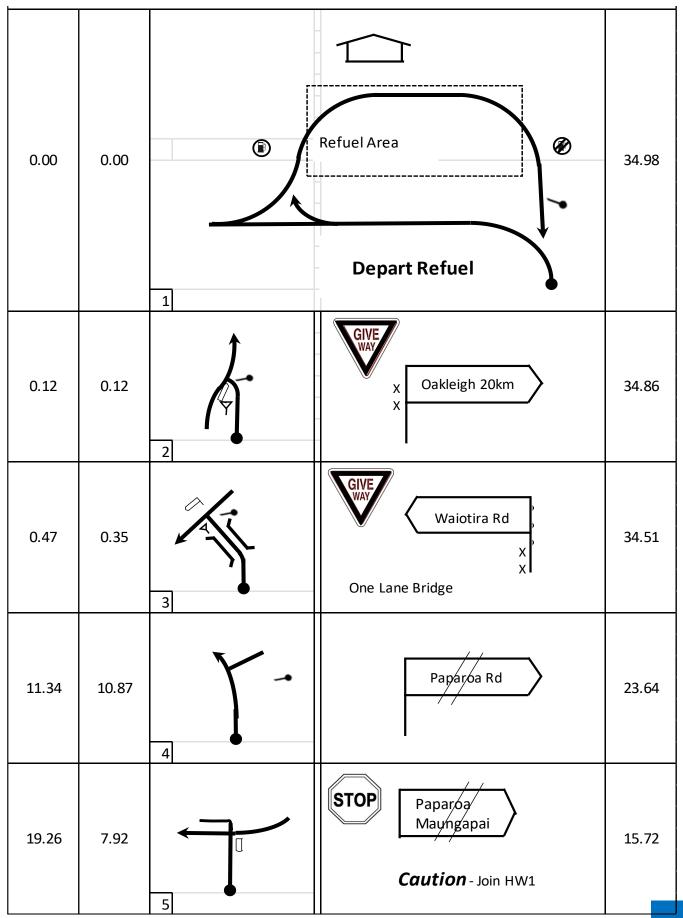

# **6.1.5 DISTRIBUTION DURING THE RALLY:**

Refuel Area (RA) will be established as follows -

- "Gull" Petrol Station Whangarei 130 Tauroa Street, Raumanga GPS Coordinates: -35.72885237207932, 174.33851506842106
- Building and Fire Services 30 Kioreroa Road Whangarei
   GPS Coordinates: -35.74090633683169, 174.33233559958322

Plus, Remote Refuel Area (RA) -

- Leg 1 Hikurangi
- Leg 2 Waiotira

**Note:** All Competitors will need to make their own supply arrangements.