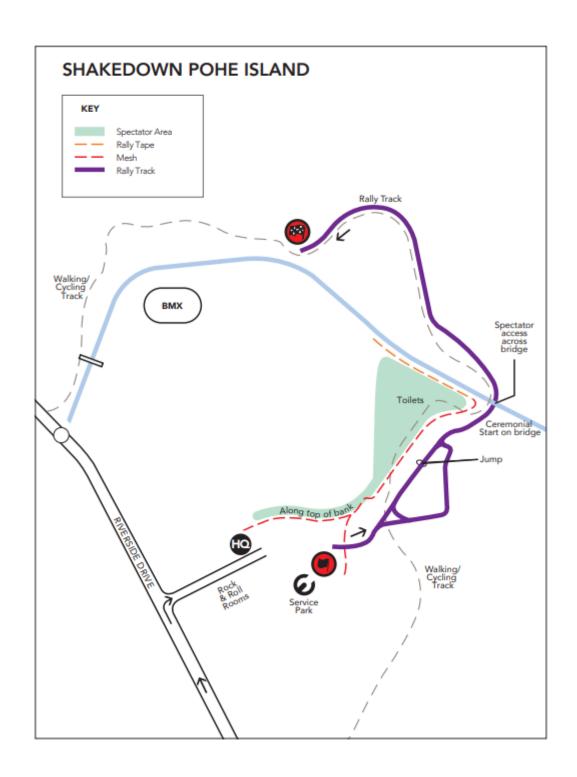

#### 12.1 GENERAL INFORMATION

Shakedown for Competitors will be held at Pohe Island, Whangārei on Friday 8 November from 1300-1500hrs. We request the support of competitors to provide at least one promotional ride for sponsors and invited guests. Please email <a href="mailto:info@rallynz.org.nz">info@rallynz.org.nz</a> with your availability to provide at least one promotional ride by Wednesday 6<sup>th</sup> November.

Date: Friday 8 November Stage Length: 1.13km
Time: 1300-1500 hrs Distance to Service Park: 0.00km

Location: Pohe Island, Whangārei

Invited guests enjoy the opportunity to sit in the co-driver seat for a high-speed blast around the Pohe Island shakedown stage.

| Friday 8 November   | Driver Signing, Ceremonial Start (Cameron Street<br>Whangarei)                                                                                                 | 1645 -1800hrs                                          |  |  |  |
|---------------------|----------------------------------------------------------------------------------------------------------------------------------------------------------------|--------------------------------------------------------|--|--|--|
| Friday 8 November   | Autograph Signing Session Schedule                                                                                                                             | 1645 -1730hrs                                          |  |  |  |
|                     | APRC & NZRC Drivers & Co-Drivers Competitors - please ensure you bring promotional posters and material to this session. Event posters will also be available. |                                                        |  |  |  |
| Saturday 9 November | NZRC Cat 5 Finish & Prizegiving's                                                                                                                              | Immediately after the final time control Mitre 10 Mega |  |  |  |
| Saturday 9 November | Post Parc Ferme Media Zone  All crews to stay for 15min after exiting the Parc Ferme for media and spectator activation by Mitre10                             | Immediately after the final time control Mitre 10 Mega |  |  |  |
| Sunday 10 November  | Finish Ceremony                                                                                                                                                | Service Park 1530hrs                                   |  |  |  |