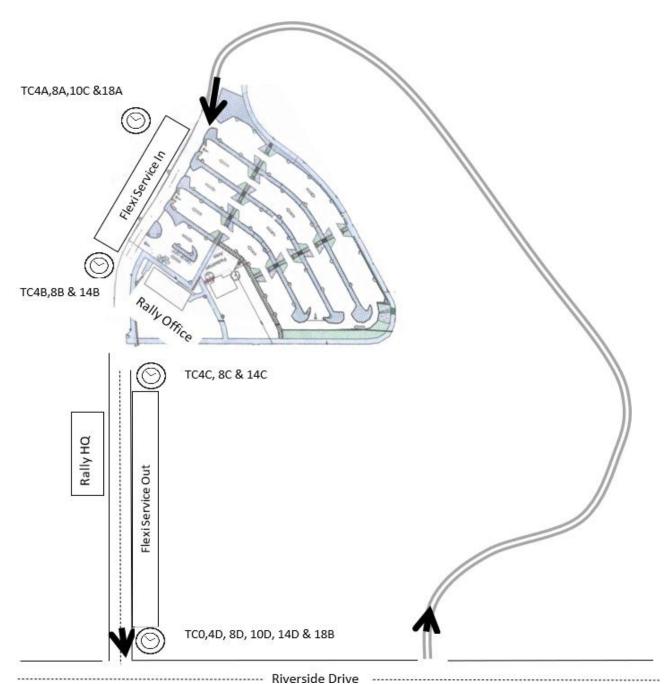

#### 4.1 INFORMATION ABOUT THE SERVICE PARK

Servicing will be at Pohe Island Carpark, near the Rock n Roll Club, Pohe Island Drive, Whangārei (entry from Riverside Drive).

An area of approximately 7.5m x 6m will be allocated to each competitor.

Service Park allocations will be published on the Notice Board by 1700hrs Tuesday 5 November. The service park will be in operation from Thursday 7 November 1300hrs.

Competitors are requested to liaise with the Service Park Manager to oversee the placement of large Service Vehicles; these are to be in place by 1400hrs Thursday 7 November.