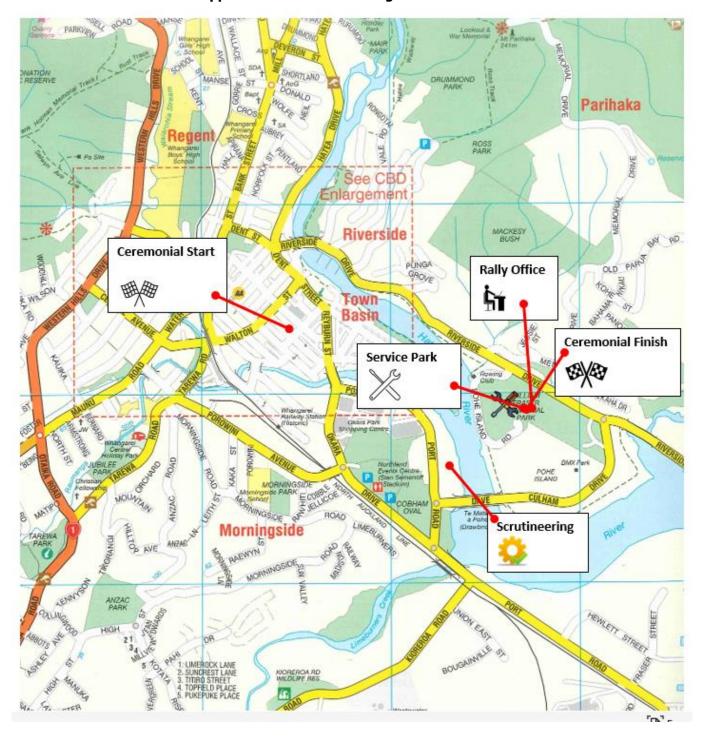

#### 4.1 INFORMATION ABOUT THE SERVICE PARK

Servicing will be at Pohe Island Carpark, near the Rock n Roll Club, Pohe Island Drive, Whangārei (entry from Riverside Drive).

An area of approximately 7.5m x 6m will be allocated to each competitor.

#### 13.1 CEREMONIAL START

| DATE:             | LOCATION:                                                                                                                                                                                                                                                   |
|-------------------|-------------------------------------------------------------------------------------------------------------------------------------------------------------------------------------------------------------------------------------------------------------|
| Friday 8 November | Cameron Street Whangarei – Competitors are to enter from the junction of Robert & John Street and continue on John Street to be parked by the Marshalls. Cars will go over the start ramp via Camerson Street, and then turn right and exit on James Street |

#### 13.2 PROGRAMME

The Ceremonial Start will be preceded by a display park on John Street Central Whangarei. This display park will open at 1615hrs, and all competing vehicles must be in place by 1645hrs. To facilitate access and arrival cars must arrive as per the following schedule:

# 14.1 CEREMONIAL FINISH – FIA APRC, NZRC 1-4 AND ALLCOMERS

Date and time: Sunday 10 November 15:30hrs.

Location: Service Park