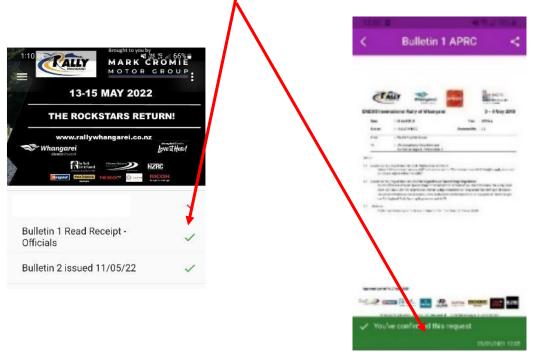

# 17.0 SPORTITY INSTRUCTIONS

#### **TEAM REPRESENTATIVE LOGIN**

Login with your personalised QR code

- You will receive a personalised QR code via email to your chosen Team Representative's email address.
- Go to the Sportity app (downloadable from your app store)
- If you are logged in already with the generic event password, click the dots to the top right of the

screen in the event app, and select login.

- This will take you to a screen where you can scan your personalised QR code.
   NOTE: This can only be scanned ONCE by each team so please make sure it is the correct Team
  Rep that will be acknowledging all bulletins on event. You will need to open the QR code on one
  device (for example, your laptop or tablet), and scan the QR code through the Sportity app on the
  device you wish to use during the event (i.e. Your mobile phone).
- You are now logged in as the Team Representative. PLEASE DO NOT LOG OUT AFTER THIS. Your
  QR code will only work once, if you log out you will not be able to get back in again without
  contacting the Secretariat to reset your QR code.
- Important: It is imperative that your Team Rep logs in with your unique Team's QR code ASAP, as you will not receive the correct notifications without this login. When you first log in, make sure you check to see if there are any outstanding documents for you to acknowledge these will be listed under your team name at the top (make sure you click on your name) and once clicked on, listed below the team name will be any outstanding documents for you to acknowledge, with a purple exclamation mark next to them.

# PROVIDING A READ RECEIPT - FOR EXAMPLE, FOR BULLETINS

#### Click the notification and confirm you have received the document.

• You will receive a notification from Sportity once a Bulletin is published (you will in fact receive two – one being the generic notification for all users, and the other being a specific notification for teams to acknowledge receipt of the bulletin).

- Click the notification stating that confirmation is required, and this will take you to the Bulletin.
- At the bottom of your screen, you will see a note requesting that you CONFIRM that you have received and read the document.
- Click the green button that says CONFIRM.

It will then show that you have confirmed receipt of the document.

- You are then able to view the document in two places: Under the private documents listed under your Team Name, AND under the usual place i.e. under Bulletins.
- Note: If you do not click the 'confirmation required' notification, and manually enter the app, you
  will need to click on your team's name, which will expand the outstanding documents for you to
  acknowledge, with the purple exclamation mark. Then you can follow the step above to click the
  green confirm button to acknowledge receipt of the document.